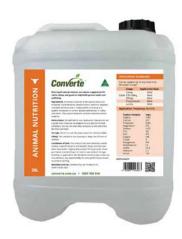

| Typical<br>Analysis | mg/L |
|---------------------|------|
| Sulphur             | 1460 |
| Calcium             | 623  |
| Potassium           | 5480 |
| Magnesium           | 672  |
| Sodium              | 1470 |
| Zinc                | 431  |
| Iron                | 473  |
| Copper              | 106  |
| Cobalt              | 4    |
| Manganese           | 418  |
| Molybdenum          | 12   |
| lodine              | 12   |
| Boron               | 139  |
| Selenium            | 1    |