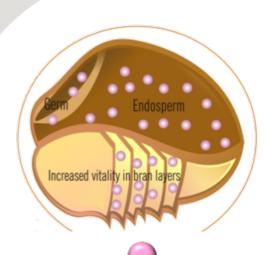

Our seed primer has been specially formulated to deliver the most complex and balanced nutrient treatment directly into the seed. The seed embryo then has higher access to nutrients to help germination, and build vigorous growth towards maximum yield.

#### Objectives of seed priming

Seed priming is another pathway to maximise nutrient uptake. This practice aims to build a more vigorous root system. During priming, nutrients are taken up by the seed. When sown, the elevated nutrients help early germination of the growing embryo through nutrient mobilisation. Roots emerging from germinating seed already have it's share of applied nutrients and empowers vigorous searching of soil nutrients and soil moisture. Using a seed primer gives your crop an early advantage for optimum growth and development.