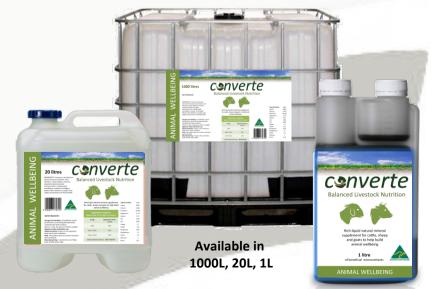

Rich liquid natural mineral supplement for cattle, sheep and goats to help support animal wellbeing

This liquid product provides balanced nutrition to promote overall health and provides essential minerals for cattle and sheep. This product combines natural minerals and other elements with an organic chelator. This increases the uptake and absorption of nutrients, leading to better retention and improved performance and health of the animal.